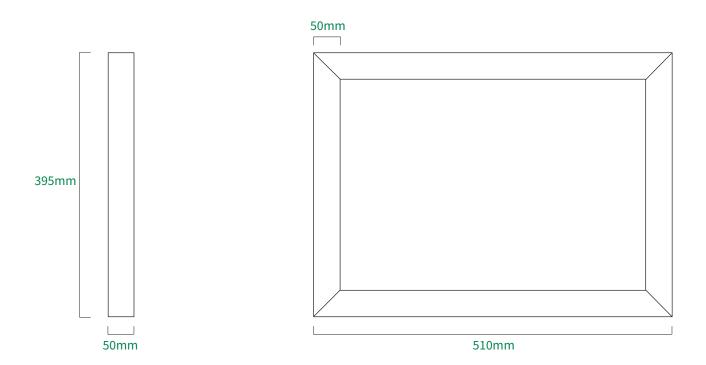

## technical specification

Manufactured in polished and lacquered brass, polished stainless steel, or in polyester powder coated aluminium in black or silver.

Hinged front access with barrel-lock and keys.

Polycarbonate glazed front.

Illuminated or non-illuminated option.

Can be mounted in a landscape or portrait format.

(The manufacturer's reserve the right to alter specifications without prior notification.)